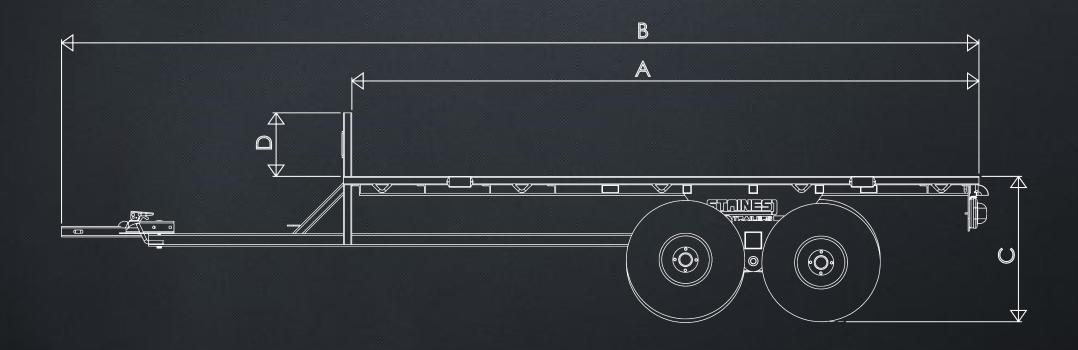

## ALL TERAIN VEHICLE TRAILER

| <u>ATVT</u>             | <u>Ref</u> | <u> 10ft</u> |
|-------------------------|------------|--------------|
| Bed Length              | Α          | 2920mm       |
| Overall Length          | В          | 4330mm       |
| Bed Height Laden        | С          |              |
| Bed Height Unladen      | С          | 686mm        |
| Headboard to top of bed | D          | 322mm        |
| Body Width              | Е          | 1720mm       |