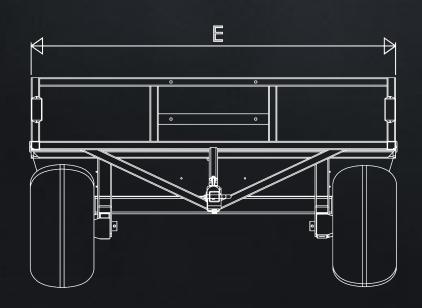

## ALL TERAIN VEHICLE TRAILER

| <u>ATVT</u>             | <u>Ref</u> | <u> 10ft</u> |
|-------------------------|------------|--------------|
| Bed Length              | Α          | 2920mm       |
| Overall Length          | В          | 4330mm       |
| Bed Height Laden        | С          |              |
| Bed Height Unladen      | С          | 686mm        |
| Headboard to top of bed | D          | 322mm        |
| Body Width              | Е          | 1720mm       |