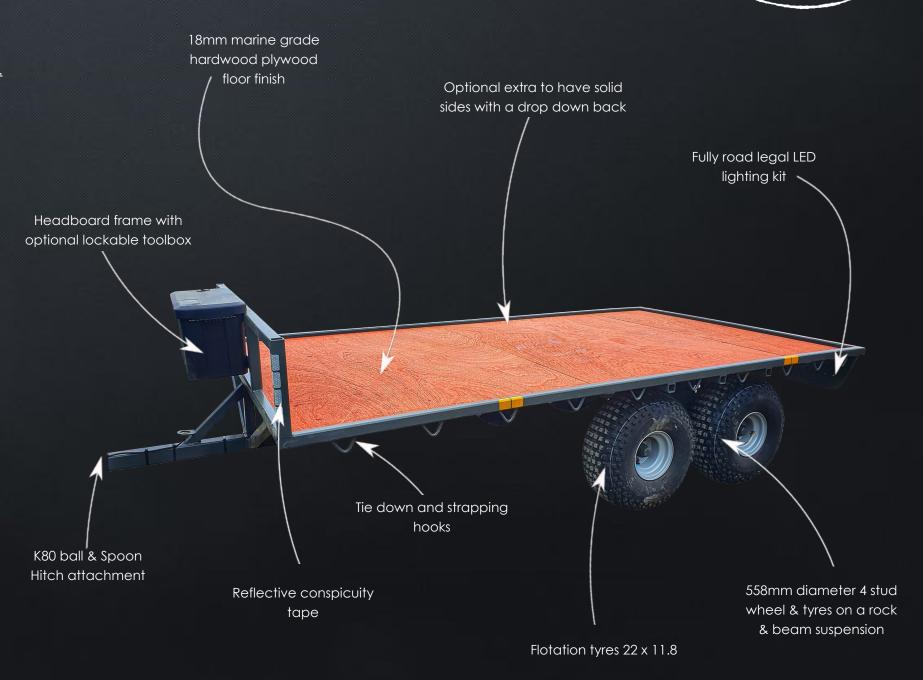

## ALL TERAIN VEHICLE TRAILER

Our Staines tandem all terrain trailer is the perfect addition for on and off road ATV's. Designed with a carrying capacity of max 1000 kg. this handy trailer is perfect for transporting smaller items around any agricultural or construction based site.

Our ATV trailer comes complete with a fixed headboard, toolbox and open sides, however the option to have solid sides and a drop down rear can be achieved if the job requires it.

Need something to help tow our ATV Trailer? Take a look at our John Deere Gator fleet.

| TRAILER SPECIFICATION      |                                                                                  |  |
|----------------------------|----------------------------------------------------------------------------------|--|
| Model                      | ATVT-A                                                                           |  |
| Carrying Capacity on road  | 750 kg                                                                           |  |
| Carrying Capacity off road | 1000 kg                                                                          |  |
| Floor                      | 18mm Marine hardwood plywood                                                     |  |
| Sides                      | Optional extra                                                                   |  |
| Suspension                 | Rock and beam suspension                                                         |  |
| Tyres                      | All terrain 4 stud wheels and flotation tyres                                    |  |
| Lighting                   | LED lighting kit<br>Number plate holder c/w lights<br>High visibility reflectors |  |
| Paint                      | Twin pack polyurethane, high gloss                                               |  |