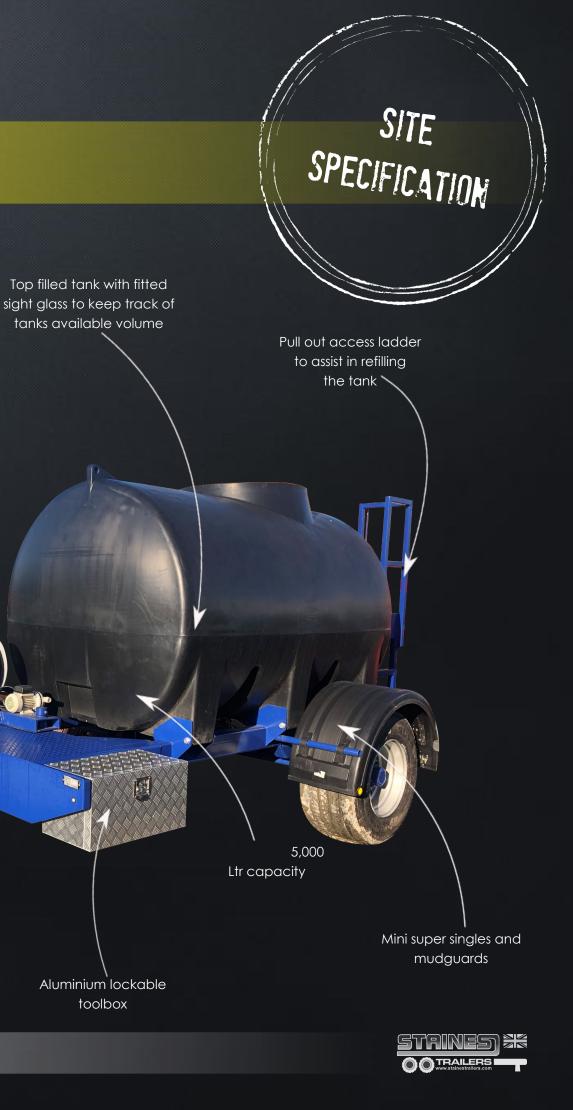

Our tractor powered adblue pump uses a stainless steel multidirectional hose reeler with a 10m x 16mm delivery hose and hand held nozzle for optimum output. This allows you to refuel from several positions without having to keep moving our trailer. A access platform to the rear allows for overhead refilling of the tank with a sight glass gauge to monitor volume of adblue on board.

Aluminium lockable toolbox

Top filled tank with fitted

tanks available volume

01805 623 255 | sales@stainestrailers.com | hiredesk@staines-hire.com | www.stainestrailers.com | www.staines-hire.com