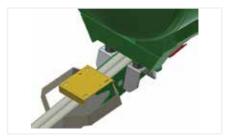

## **Agri Slurry Tanker**

Farmer Specification

These tankers are available in capacities from 1500 to 2000 gallons. There is a detachable parking stand and PTO holder fitted as standard. All MAJOR tankers are constructed from 6mm steel for maximum strength. The axle is a heavy duty agricultural spec axle.

for durability and long life.

Fitted with safety breakaway cable for safer use on public highways.

Detachable parking stand and PTO holder

| Tyre options          | Capacity                                                                                                                           |                                                                                                                                                                                              | OA Length                                                                                                                                                                                                                                     | OA Width                                                                                                                                                                                                                                                                                                  | OA Height                                                                                                                                                                                                                                                                                                                                                      | Wheel                                                                                                                                                                                                                                                                                                                                                                                                         | Weight (Kg)                                                                                                                                                                                                                                                                                                                                                                                                                                          |                                                                                                                                                                                                                                                                                                                                                                                                                                                                                                          |
|-----------------------|------------------------------------------------------------------------------------------------------------------------------------|----------------------------------------------------------------------------------------------------------------------------------------------------------------------------------------------|-----------------------------------------------------------------------------------------------------------------------------------------------------------------------------------------------------------------------------------------------|-----------------------------------------------------------------------------------------------------------------------------------------------------------------------------------------------------------------------------------------------------------------------------------------------------------|----------------------------------------------------------------------------------------------------------------------------------------------------------------------------------------------------------------------------------------------------------------------------------------------------------------------------------------------------------------|---------------------------------------------------------------------------------------------------------------------------------------------------------------------------------------------------------------------------------------------------------------------------------------------------------------------------------------------------------------------------------------------------------------|------------------------------------------------------------------------------------------------------------------------------------------------------------------------------------------------------------------------------------------------------------------------------------------------------------------------------------------------------------------------------------------------------------------------------------------------------|----------------------------------------------------------------------------------------------------------------------------------------------------------------------------------------------------------------------------------------------------------------------------------------------------------------------------------------------------------------------------------------------------------------------------------------------------------------------------------------------------------|
|                       | Gallon                                                                                                                             | Litres                                                                                                                                                                                       | (Hitch to coupling ball)                                                                                                                                                                                                                      | (Depends on tyre)                                                                                                                                                                                                                                                                                         | Hitch@450mm                                                                                                                                                                                                                                                                                                                                                    | Recess                                                                                                                                                                                                                                                                                                                                                                                                        | Empty                                                                                                                                                                                                                                                                                                                                                                                                                                                | Full                                                                                                                                                                                                                                                                                                                                                                                                                                                                                                     |
| 550/60/22.5           | 1,685                                                                                                                              | 7,660                                                                                                                                                                                        | 6.4m                                                                                                                                                                                                                                          | 2.6m                                                                                                                                                                                                                                                                                                      | 2.9m                                                                                                                                                                                                                                                                                                                                                           | No                                                                                                                                                                                                                                                                                                                                                                                                            | 2,550                                                                                                                                                                                                                                                                                                                                                                                                                                                | 10,210                                                                                                                                                                                                                                                                                                                                                                                                                                                                                                   |
| 21.3 R24              | 1,685                                                                                                                              | 7,660                                                                                                                                                                                        | 6.4m                                                                                                                                                                                                                                          | 2.6m                                                                                                                                                                                                                                                                                                      | 3.0m                                                                                                                                                                                                                                                                                                                                                           | No                                                                                                                                                                                                                                                                                                                                                                                                            | 2,550                                                                                                                                                                                                                                                                                                                                                                                                                                                | 10,210                                                                                                                                                                                                                                                                                                                                                                                                                                                                                                   |
| 28.1 R26 Nortec       | 1,485                                                                                                                              | 6,750                                                                                                                                                                                        | 6.0m                                                                                                                                                                                                                                          | 2.6m                                                                                                                                                                                                                                                                                                      | 3.0m                                                                                                                                                                                                                                                                                                                                                           | YES                                                                                                                                                                                                                                                                                                                                                                                                           | 2,994                                                                                                                                                                                                                                                                                                                                                                                                                                                | 9,744                                                                                                                                                                                                                                                                                                                                                                                                                                                                                                    |
| 800/65/R32 Nortec 181 | 1,420                                                                                                                              | 6,455                                                                                                                                                                                        | 6.0m                                                                                                                                                                                                                                          | 2.6m                                                                                                                                                                                                                                                                                                      | 3.0m                                                                                                                                                                                                                                                                                                                                                           | YES                                                                                                                                                                                                                                                                                                                                                                                                           | 3,150                                                                                                                                                                                                                                                                                                                                                                                                                                                | 9,605                                                                                                                                                                                                                                                                                                                                                                                                                                                                                                    |
| 28.1 R26 Nortec       | 1,610                                                                                                                              | 7,319                                                                                                                                                                                        | 6.4m                                                                                                                                                                                                                                          | 2.6m                                                                                                                                                                                                                                                                                                      | 3.0m                                                                                                                                                                                                                                                                                                                                                           | YES                                                                                                                                                                                                                                                                                                                                                                                                           | 3,330                                                                                                                                                                                                                                                                                                                                                                                                                                                | 10,649                                                                                                                                                                                                                                                                                                                                                                                                                                                                                                   |
| 800/65/R32 Nortec 181 | 1,610                                                                                                                              | 7,319                                                                                                                                                                                        | 6.4m                                                                                                                                                                                                                                          | 2.6m                                                                                                                                                                                                                                                                                                      | 3.0m                                                                                                                                                                                                                                                                                                                                                           | YES                                                                                                                                                                                                                                                                                                                                                                                                           | 3,330                                                                                                                                                                                                                                                                                                                                                                                                                                                | 10,649                                                                                                                                                                                                                                                                                                                                                                                                                                                                                                   |
| 28.1 R26 Nortec       | 1,920                                                                                                                              | 9,271                                                                                                                                                                                        | 6.6m                                                                                                                                                                                                                                          | 2.6m                                                                                                                                                                                                                                                                                                      | 3.2m                                                                                                                                                                                                                                                                                                                                                           | YES                                                                                                                                                                                                                                                                                                                                                                                                           | 3,540                                                                                                                                                                                                                                                                                                                                                                                                                                                | 12,811                                                                                                                                                                                                                                                                                                                                                                                                                                                                                                   |
| 800/65/R32 Nortec 181 | 1,920                                                                                                                              | 9,271                                                                                                                                                                                        | 6.6m                                                                                                                                                                                                                                          | 2.6m                                                                                                                                                                                                                                                                                                      | 3.2m                                                                                                                                                                                                                                                                                                                                                           | YES                                                                                                                                                                                                                                                                                                                                                                                                           | 3,540                                                                                                                                                                                                                                                                                                                                                                                                                                                | 12,811                                                                                                                                                                                                                                                                                                                                                                                                                                                                                                   |
|                       | 550/60/22.5<br>21.3 R24<br>28.1 R26 Nortec<br>800/65/R32 Nortec 181<br>28.1 R26 Nortec<br>800/65/R32 Nortec 181<br>28.1 R26 Nortec | Tyre options Gallon   550/60/22.5 1,685   21.3 R24 1,685   28.1 R26 Nortec 1,485   800/65/R32 Nortec 181 1,420   28.1 R26 Nortec 1,610   800/65/R32 Nortec 181 1,610   28.1 R26 Nortec 1,920 | Tyre options Gallon Litres   550/60/22.5 1,685 7,660   21.3 R24 1,685 7,660   28.1 R26 Nortec 1,485 6,750   800/65/R32 Nortec 181 1,420 6,455   28.1 R26 Nortec 1,610 7,319   800/65/R32 Nortec 181 1,610 7,319   28.1 R26 Nortec 1,920 9,271 | Tyre options Gallon Litres (Hitch to coupling ball)   550/60/22.5 1,685 7,660 6.4m   21.3 R24 1,685 7,660 6.4m   28.1 R26 Nortec 1,485 6,750 6.0m   800/65/R32 Nortec 181 1,420 6,455 6.0m   28.1 R26 Nortec 1,610 7,319 6.4m   800/65/R32 Nortec 181 1,610 7,319 6.4m   28.1 R26 Nortec 1,920 9,271 6.6m | Tyre options Gallon Litres (Hitch to coupling ball) (Depends on tyre)   550/60/22.5 1,685 7,660 6.4m 2.6m   21.3 R24 1,685 7,660 6.4m 2.6m   28.1 R26 Nortec 1,485 6,750 6.0m 2.6m   800/65/R32 Nortec 181 1,420 6,455 6.0m 2.6m   28.1 R26 Nortec 1,610 7,319 6.4m 2.6m   800/65/R32 Nortec 181 1,610 7,319 6.4m 2.6m   28.1 R26 Nortec 1,920 9,271 6.6m 2.6m | Tyre options Gallon Litres (Hitch to coupling ball) (Depends on tyre) Hitch@450mm   550/60/22.5 1,685 7,660 6.4m 2.6m 2.9m   21.3 R24 1,685 7,660 6.4m 2.6m 3.0m   28.1 R26 Nortec 1,485 6,750 6.0m 2.6m 3.0m   800/65/R32 Nortec 181 1,420 6,455 6.0m 2.6m 3.0m   28.1 R26 Nortec 1,610 7,319 6.4m 2.6m 3.0m   800/65/R32 Nortec 181 1,610 7,319 6.4m 2.6m 3.0m   28.1 R26 Nortec 1,920 9,271 6.6m 2.6m 3.2m | Tyre options Gallon Litres (Hitch to coupling ball) (Depends on tyre) Hitch@450mm Wheel Recess   550/60/22.5 1,685 7,660 6.4m 2.6m 2.9m No   21.3 R24 1,685 7,660 6.4m 2.6m 3.0m No   28.1 R26 Nortec 1,485 6,750 6.0m 2.6m 3.0m YES   800/65/R32 Nortec 181 1,420 6,455 6.0m 2.6m 3.0m YES   28.1 R26 Nortec 1,610 7,319 6.4m 2.6m 3.0m YES   800/65/R32 Nortec 181 1,610 7,319 6.4m 2.6m 3.0m YES   28.1 R26 Nortec 1,920 9,271 6.6m 2.6m 3.2m YES | Tyre options Gallon Litres (Hitch to coupling ball) (Depends on tyre) Hitch (a) 450mm Wheel Recess Empty   550/60/22.5 1,685 7,660 6.4m 2.6m 2.9m No 2,550   21.3 R24 1,685 7,660 6.4m 2.6m 3.0m No 2,550   28.1 R26 Nortec 1,485 6,750 6.0m 2.6m 3.0m YES 2,994   800/65/R32 Nortec 181 1,420 6,455 6.0m 2.6m 3.0m YES 3,150   28.1 R26 Nortec 1,610 7,319 6.4m 2.6m 3.0m YES 3,330   800/65/R32 Nortec 181 1,610 7,319 6.4m 2.6m 3.0m YES 3,330   28.1 R26 Nortec 1,920 9,271 6.6m 2.6m 3.2m YES 3,540 |