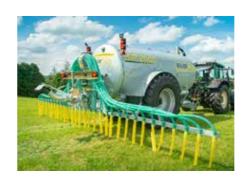

## **Agri Slurry Tanker**

Farmer Specification

These tankers are available in capacities from 1500 to 2000 gallons. There is a detachable parking stand and PTO holder fitted as standard. All MAJOR tankers are constructed from 6mm steel for maximum strength. The axle is a heavy duty agricultural spec axle.

To comply with applicable legislation, the 1700 agri model is fitted with a safety breakaway cable.

The LGP models have hydraulic brakes as standard ensuring compliance with the regulations for this model of tanker.

Rubber buffers are fitted as standard on the drawbar to give a smoother and safer journey. These tankers are galvanised as standard.

| Tyre     | 550/60/22.5 | 21.3 R24 |
|----------|-------------|----------|
| W (mm)   | 550         | 540      |
| D (mm)   | 1170        | 1400     |
| 1700 Std | •           | •        |