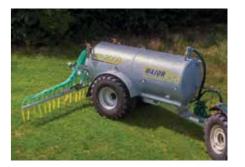

Rubber buffers are fitted as standard on the drawbar to give a smoother and safer journey. These tankers are galvanised as standard.

| Tyre     | 550/60/22.5 | 21.3 R24 |
|----------|-------------|----------|
| W (mm)   | 550         | 540      |
| D (mm)   | 1170        | 1400     |
| 1700 Std | •           | •        |

The joints on the tank are welded to ensure a high-quality and visually perfect weld seam.

Hydraulic brakes as standard ensuring compliance with the regulations for this model of tanker

Drawbar is fitted with rubber buffers to give a smoother and safer journey

for durability and long life.

Fitted with safety breakaway cable for safer use on public highways.

Detachable parking stand and PTO holder

| Tyre options          | Capacity                                                                                                                           |                                                                                                                                                                                              | OA Length                                                                                                                                                                                                                                     | OA Width                                                                                                                                                                                                                                                                                                  | OA Height                                                                                                                                                                                                                                                                                                                                                      | Wheel                                                                                                                                                                                                                                                                                                                                                                                                         | Weight (Kg)                                                                                                                                                                                                                                                                                                                                                                                                                                          |                                                                                                                                                                                                                                                                                                                                                                                                                                                                                                          |
|-----------------------|------------------------------------------------------------------------------------------------------------------------------------|----------------------------------------------------------------------------------------------------------------------------------------------------------------------------------------------|-----------------------------------------------------------------------------------------------------------------------------------------------------------------------------------------------------------------------------------------------|-----------------------------------------------------------------------------------------------------------------------------------------------------------------------------------------------------------------------------------------------------------------------------------------------------------|----------------------------------------------------------------------------------------------------------------------------------------------------------------------------------------------------------------------------------------------------------------------------------------------------------------------------------------------------------------|---------------------------------------------------------------------------------------------------------------------------------------------------------------------------------------------------------------------------------------------------------------------------------------------------------------------------------------------------------------------------------------------------------------|------------------------------------------------------------------------------------------------------------------------------------------------------------------------------------------------------------------------------------------------------------------------------------------------------------------------------------------------------------------------------------------------------------------------------------------------------|----------------------------------------------------------------------------------------------------------------------------------------------------------------------------------------------------------------------------------------------------------------------------------------------------------------------------------------------------------------------------------------------------------------------------------------------------------------------------------------------------------|
|                       | Gallon                                                                                                                             | Litres                                                                                                                                                                                       | (Hitch to coupling ball)                                                                                                                                                                                                                      | (Depends on tyre)                                                                                                                                                                                                                                                                                         | Hitch@450mm                                                                                                                                                                                                                                                                                                                                                    | Recess                                                                                                                                                                                                                                                                                                                                                                                                        | Empty                                                                                                                                                                                                                                                                                                                                                                                                                                                | Full                                                                                                                                                                                                                                                                                                                                                                                                                                                                                                     |
| 550/60/22.5           | 1,685                                                                                                                              | 7,660                                                                                                                                                                                        | 6.4m                                                                                                                                                                                                                                          | 2.6m                                                                                                                                                                                                                                                                                                      | 2.9m                                                                                                                                                                                                                                                                                                                                                           | No                                                                                                                                                                                                                                                                                                                                                                                                            | 2,550                                                                                                                                                                                                                                                                                                                                                                                                                                                | 10,210                                                                                                                                                                                                                                                                                                                                                                                                                                                                                                   |
| 21.3 R24              | 1,685                                                                                                                              | 7,660                                                                                                                                                                                        | 6.4m                                                                                                                                                                                                                                          | 2.6m                                                                                                                                                                                                                                                                                                      | 3.0m                                                                                                                                                                                                                                                                                                                                                           | No                                                                                                                                                                                                                                                                                                                                                                                                            | 2,550                                                                                                                                                                                                                                                                                                                                                                                                                                                | 10,210                                                                                                                                                                                                                                                                                                                                                                                                                                                                                                   |
| 28.1 R26 Nortec       | 1,485                                                                                                                              | 6,750                                                                                                                                                                                        | 6.0m                                                                                                                                                                                                                                          | 2.6m                                                                                                                                                                                                                                                                                                      | 3.0m                                                                                                                                                                                                                                                                                                                                                           | YES                                                                                                                                                                                                                                                                                                                                                                                                           | 2,994                                                                                                                                                                                                                                                                                                                                                                                                                                                | 9,744                                                                                                                                                                                                                                                                                                                                                                                                                                                                                                    |
| 800/65/R32 Nortec 181 | 1,420                                                                                                                              | 6,455                                                                                                                                                                                        | 6.0m                                                                                                                                                                                                                                          | 2.6m                                                                                                                                                                                                                                                                                                      | 3.0m                                                                                                                                                                                                                                                                                                                                                           | YES                                                                                                                                                                                                                                                                                                                                                                                                           | 3,150                                                                                                                                                                                                                                                                                                                                                                                                                                                | 9,605                                                                                                                                                                                                                                                                                                                                                                                                                                                                                                    |
| 28.1 R26 Nortec       | 1,610                                                                                                                              | 7,319                                                                                                                                                                                        | 6.4m                                                                                                                                                                                                                                          | 2.6m                                                                                                                                                                                                                                                                                                      | 3.0m                                                                                                                                                                                                                                                                                                                                                           | YES                                                                                                                                                                                                                                                                                                                                                                                                           | 3,330                                                                                                                                                                                                                                                                                                                                                                                                                                                | 10,649                                                                                                                                                                                                                                                                                                                                                                                                                                                                                                   |
| 800/65/R32 Nortec 181 | 1,610                                                                                                                              | 7,319                                                                                                                                                                                        | 6.4m                                                                                                                                                                                                                                          | 2.6m                                                                                                                                                                                                                                                                                                      | 3.0m                                                                                                                                                                                                                                                                                                                                                           | YES                                                                                                                                                                                                                                                                                                                                                                                                           | 3,330                                                                                                                                                                                                                                                                                                                                                                                                                                                | 10,649                                                                                                                                                                                                                                                                                                                                                                                                                                                                                                   |
| 28.1 R26 Nortec       | 1,920                                                                                                                              | 9,271                                                                                                                                                                                        | 6.6m                                                                                                                                                                                                                                          | 2.6m                                                                                                                                                                                                                                                                                                      | 3.2m                                                                                                                                                                                                                                                                                                                                                           | YES                                                                                                                                                                                                                                                                                                                                                                                                           | 3,540                                                                                                                                                                                                                                                                                                                                                                                                                                                | 12,811                                                                                                                                                                                                                                                                                                                                                                                                                                                                                                   |
| 800/65/R32 Nortec 181 | 1,920                                                                                                                              | 9,271                                                                                                                                                                                        | 6.6m                                                                                                                                                                                                                                          | 2.6m                                                                                                                                                                                                                                                                                                      | 3.2m                                                                                                                                                                                                                                                                                                                                                           | YES                                                                                                                                                                                                                                                                                                                                                                                                           | 3,540                                                                                                                                                                                                                                                                                                                                                                                                                                                | 12,811                                                                                                                                                                                                                                                                                                                                                                                                                                                                                                   |
|                       | 550/60/22.5<br>21.3 R24<br>28.1 R26 Nortec<br>800/65/R32 Nortec 181<br>28.1 R26 Nortec<br>800/65/R32 Nortec 181<br>28.1 R26 Nortec | Tyre options Gallon   550/60/22.5 1,685   21.3 R24 1,685   28.1 R26 Nortec 1,485   800/65/R32 Nortec 181 1,420   28.1 R26 Nortec 1,610   800/65/R32 Nortec 181 1,610   28.1 R26 Nortec 1,920 | Tyre options Gallon Litres   550/60/22.5 1,685 7,660   21.3 R24 1,685 7,660   28.1 R26 Nortec 1,485 6,750   800/65/R32 Nortec 181 1,420 6,455   28.1 R26 Nortec 1,610 7,319   800/65/R32 Nortec 181 1,610 7,319   28.1 R26 Nortec 1,920 9,271 | Tyre options Gallon Litres (Hitch to coupling ball)   550/60/22.5 1,685 7,660 6.4m   21.3 R24 1,685 7,660 6.4m   28.1 R26 Nortec 1,485 6,750 6.0m   800/65/R32 Nortec 181 1,420 6,455 6.0m   28.1 R26 Nortec 1,610 7,319 6.4m   800/65/R32 Nortec 181 1,610 7,319 6.4m   28.1 R26 Nortec 1,920 9,271 6.6m | Tyre options Gallon Litres (Hitch to coupling ball) (Depends on tyre)   550/60/22.5 1,685 7,660 6.4m 2.6m   21.3 R24 1,685 7,660 6.4m 2.6m   28.1 R26 Nortec 1,485 6,750 6.0m 2.6m   800/65/R32 Nortec 181 1,420 6,455 6.0m 2.6m   28.1 R26 Nortec 1,610 7,319 6.4m 2.6m   800/65/R32 Nortec 181 1,610 7,319 6.4m 2.6m   28.1 R26 Nortec 1,920 9,271 6.6m 2.6m | Tyre options Gallon Litres (Hitch to coupling ball) (Depends on tyre) Hitch@450mm   550/60/22.5 1,685 7,660 6.4m 2.6m 2.9m   21.3 R24 1,685 7,660 6.4m 2.6m 3.0m   28.1 R26 Nortec 1,485 6,750 6.0m 2.6m 3.0m   800/65/R32 Nortec 181 1,420 6,455 6.0m 2.6m 3.0m   28.1 R26 Nortec 1,610 7,319 6.4m 2.6m 3.0m   800/65/R32 Nortec 181 1,610 7,319 6.4m 2.6m 3.0m   28.1 R26 Nortec 1,920 9,271 6.6m 2.6m 3.2m | Tyre options Gallon Litres (Hitch to coupling ball) (Depends on tyre) Hitch@450mm Wheel Recess   550/60/22.5 1,685 7,660 6.4m 2.6m 2.9m No   21.3 R24 1,685 7,660 6.4m 2.6m 3.0m No   28.1 R26 Nortec 1,485 6,750 6.0m 2.6m 3.0m YES   800/65/R32 Nortec 181 1,420 6,455 6.0m 2.6m 3.0m YES   28.1 R26 Nortec 1,610 7,319 6.4m 2.6m 3.0m YES   800/65/R32 Nortec 181 1,610 7,319 6.4m 2.6m 3.0m YES   28.1 R26 Nortec 1,920 9,271 6.6m 2.6m 3.2m YES | Tyre options Gallon Litres (Hitch to coupling ball) (Depends on tyre) Hitch (a) 450mm Wheel Recess Empty   550/60/22.5 1,685 7,660 6.4m 2.6m 2.9m No 2,550   21.3 R24 1,685 7,660 6.4m 2.6m 3.0m No 2,550   28.1 R26 Nortec 1,485 6,750 6.0m 2.6m 3.0m YES 2,994   800/65/R32 Nortec 181 1,420 6,455 6.0m 2.6m 3.0m YES 3,150   28.1 R26 Nortec 1,610 7,319 6.4m 2.6m 3.0m YES 3,330   800/65/R32 Nortec 181 1,610 7,319 6.4m 2.6m 3.0m YES 3,330   28.1 R26 Nortec 1,920 9,271 6.6m 2.6m 3.2m YES 3,540 |