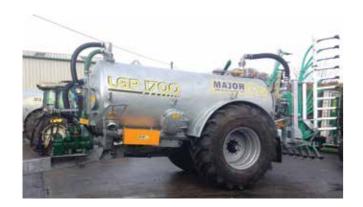

## **Agri Slurry Tanker**

Farmer Specification

These tankers are available in capacities from 1500 to 2000 gallons. There is a detachable parking stand and PTO holder fitted as standard. All MAJOR tankers are constructed from 6mm steel for maximum strength. The axle is a heavy duty agricultural spec axle.

To comply with applicable legislation, the 1700 agri model is fitted with a safety breakaway cable.

The LGP models have hydraulic brakes as standard ensuring compliance with the regulations for this model of tanker.

Rubber buffers are fitted as standard on the drawbar to give a smoother and safer journey. These tankers are galvanised as standard.

| Tyre     | 550/60/22.5 | 21.3 R24 |
|----------|-------------|----------|
| W (mm)   | 550         | 540      |
| D (mm)   | 1170        | 1400     |
| 1700 Std | •           | •        |

The joints on the tank are welded to ensure a high-quality and visually perfect weld seam.

Hydraulic brakes as standard ensuring compliance with the regulations for this model of tanker

Drawbar is fitted with rubber buffers to give a smoother and safer journey