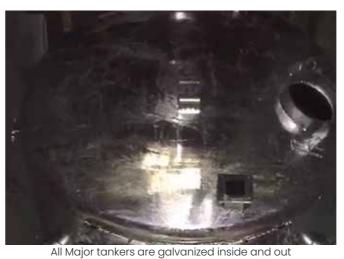

Rubber buffers are fitted as standard on the drawbar to give a smoother and safer journey. These tankers are galvanised as standard.

| Tyre     | 550/60/22.5 | 21.3 R24 |
|----------|-------------|----------|
| W (mm)   | 550         | 540      |
| D (mm)   | 1170        | 1400     |
| 1700 Std | •           | •        |