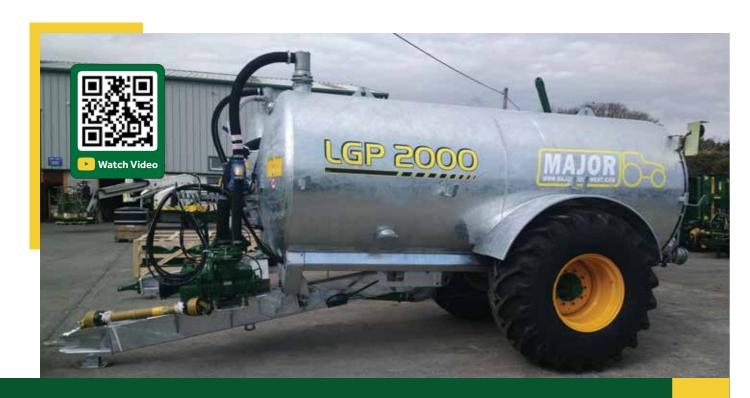

## **Agri Slurry Tanker**

Farmer Specification

These tankers are available in capacities from 1500 to 2000 gallons. There is a detachable parking stand and PTO holder fitted as standard. All MAJOR tankers are constructed from 6mm steel for maximum strength. The axle is a heavy duty agricultural spec axle.

To comply with applicable legislation, the 1700 agri model is fitted with a safety breakaway cable.

The LGP models have hydraulic brakes as standard ensuring compliance with the regulations for this model of tanker.

Rubber buffers are fitted as standard on the drawbar to give a smoother and safer journey. These tankers are galvanised as standard.

| Tyre     | 550/60/22.5 | 21.3 R24 |
|----------|-------------|----------|
| W (mm)   | 550         | 540      |
| D (mm)   | 1170        | 1400     |
| 1700 Std | •           | •        |

The joints on the tank are welded to ensure a high-quality and visually perfect weld seam.

Hydraulic brakes as standard ensuring compliance with the regulations for this model of tanker

Drawbar is fitted with rubber buffers to give a smoother and safer journey