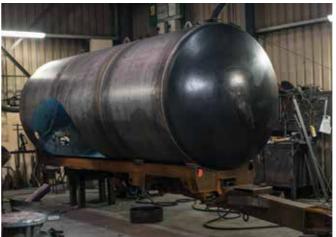

## **Agri Slurry Tanker**

Farmer Specification

These tankers are available in capacities from 1500 to 2000 gallons. There is a detachable parking stand and PTO holder fitted as standard. All MAJOR tankers are constructed from 6mm steel for maximum strength. The axle is a heavy duty agricultural spec axle.

The joints on the tank are welded to ensure a high-quality and visually perfect weld seam.

Hydraulic brakes as standard ensuring compliance with the regulations for this model of tanker

Drawbar is fitted with rubber buffers to give a smoother and safer journey