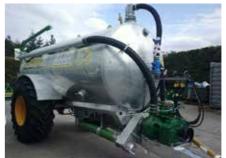

To comply with applicable legislation, the 1700 agri model is fitted with a safety breakaway cable.

The LGP models have hydraulic brakes as standard ensuring compliance with the regulations for this model of tanker.

The joints on the tank are welded to ensure a high-quality and visually perfect weld seam.

Hydraulic brakes as standard ensuring compliance with the regulations for this model of tanker

Drawbar is fitted with rubber buffers to give a smoother and safer journey