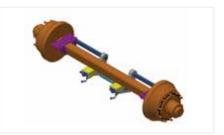

## **Agri Slurry Tanker**

Farmer Specification

These tankers are available in capacities from 1500 to 2000 gallons. There is a detachable parking stand and PTO holder fitted as standard. All MAJOR tankers are constructed from 6mm steel for maximum strength. The axle is a heavy duty agricultural spec axle.