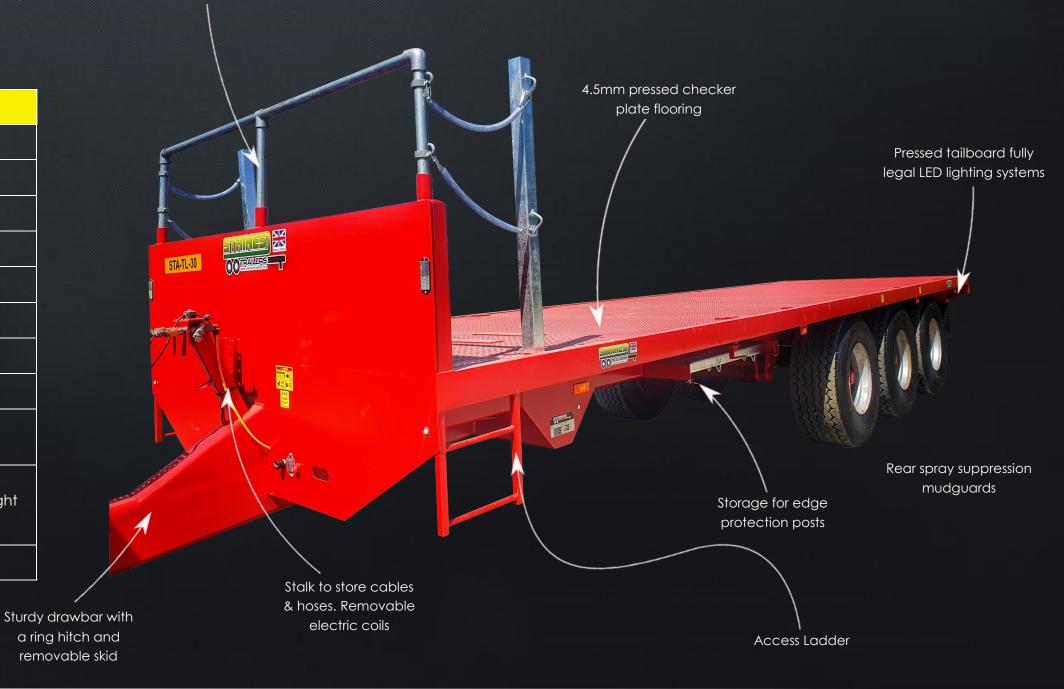

Our Site spec upgrade incorporates an edge protection system to allow safe operator access onto the trailer. This modular handrail system with its drop in posts to allow removal for folklift side access.

Galvanised Edge protection c/w removable posts for the perimeter of the trailer