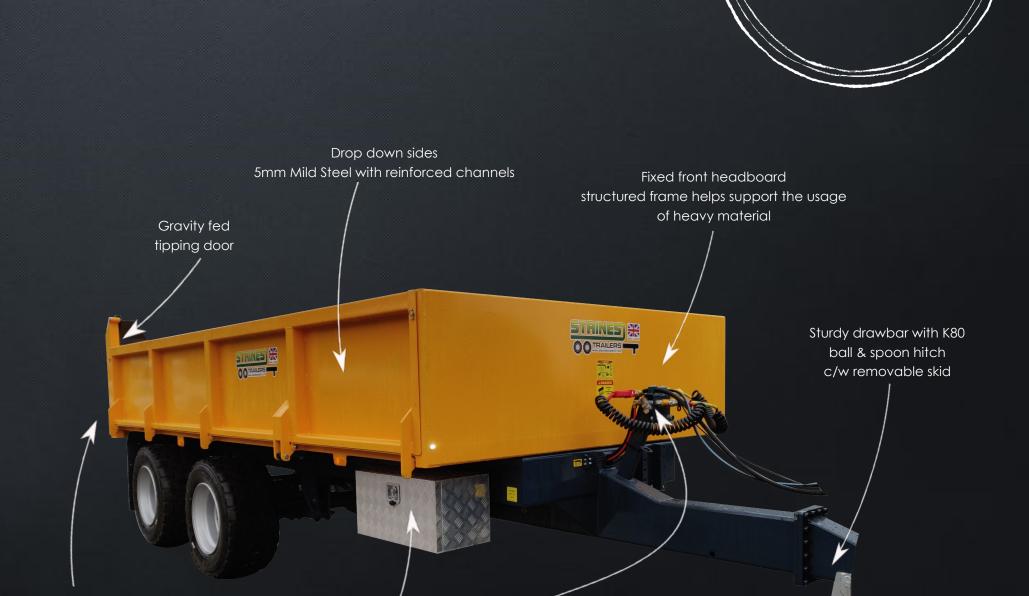

Complete with a heavy duty body, automatic rear door and three stage tipping ram. Our Staines drop down dumpers have the ability to drop near and off sides makes loading pallets or bags onto this heavy duty trailer an ease.

Stalk to neatly & securely store al pipe work

c/w removable air coils

Fully legal LED lighting kit to include number plate holder and light

Aluminium lockable

strap box