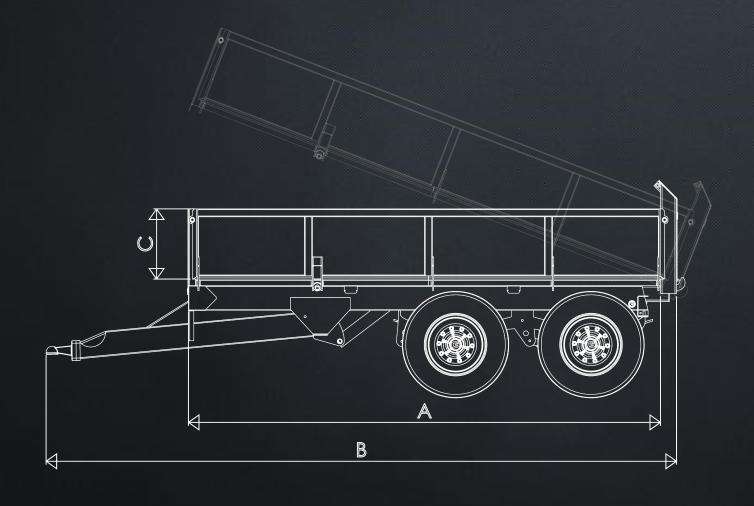

## **DROP SIDE DUMPER—18 TONNE**

| <u>DSD18</u>         | <u>Ref</u> | 18 Tonne |
|----------------------|------------|----------|
| Body Length (inside) | Α          | 4872mm   |
| Overall Length       | В          | 6296mm   |
| Body Height (inside) | С          | 682nnm   |
| Body Width (inside)  | D          | 2345mm   |
| Body Width overall   | D          | 2515mm   |
| Tipping Height       |            |          |