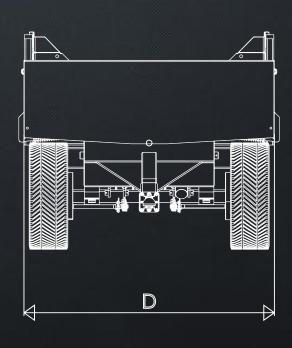

## **DROP SIDE DUMPER—18 TONNE**

| <u>DSD18</u>         | <u>Ref</u> | 18 Tonne |
|----------------------|------------|----------|
| Body Length (inside) | Α          | 4872mm   |
| Overall Length       | В          | 6296mm   |
| Body Height (inside) | С          | 682nnm   |
| Body Width (inside)  | D          | 2345mm   |
| Body Width overall   | D          | 2515mm   |
| Tipping Height       |            |          |