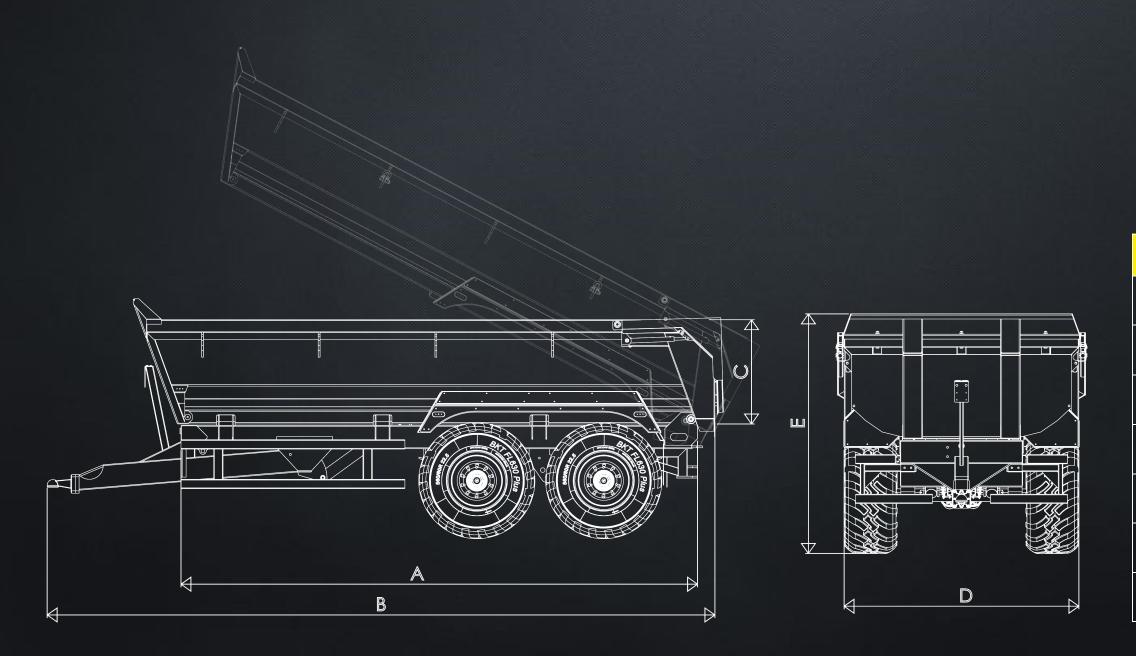

## HARDOX TUBE DUMPER 22 TONNE CAPACITY

| HTD22                | <u>Ref</u> | 22 TONNE |
|----------------------|------------|----------|
| Body Length (inside) | Α          | 5950mm   |
| Overall Length       | В          | 7155mm   |
| Body Height (inside) | С          | 970mm    |
| Body Width (inside)  | D          | 2345mm   |
| Body Width overall   | D          | 2515mm   |
| Overall Height       | Е          | 2570mm   |
| Tipping Height       |            |          |