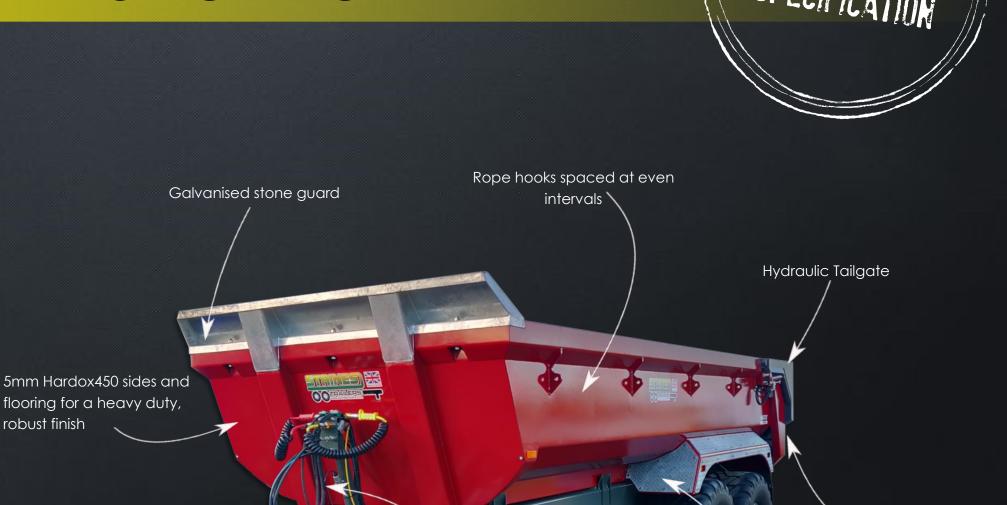

## **HARDOX TUBE DUMPER 22 TON CAPACITY**

Fixed heavy duty

drawbar fitted with a ball and spoon K80 hitch

Removable skid

Our Staines Hardox® tube dumpers are designed and manufactured from the world's leading abrasion-resistant steel plate. By utilising materials such as Hardox® 450 and Strenx® 700MC we have created a dump trailer that will continually resist severe wear and impact during its long working life.

These materials also help us to lower overall body weight, increase overall strength resulting in the ability to transport larger payloads.

| TRAILER SPECIFICATION |                                                                                                                                   |  |  |
|-----------------------|-----------------------------------------------------------------------------------------------------------------------------------|--|--|
| Model                 | HTD22-A                                                                                                                           |  |  |
| Carrying Capacity     | 22,000 Kg                                                                                                                         |  |  |
| Cubic Capacity        | 13.5 m3                                                                                                                           |  |  |
| Back Door             | Heavy duty hydraulically driven operated tailgate                                                                                 |  |  |
| Sides & Floor         | 5mm Hardox 450 and Strenx 700                                                                                                     |  |  |
| Trailer Chassis       | 250 x 150 x 8mm RHS                                                                                                               |  |  |
| Axles                 | Commercial 10 stud axles.                                                                                                         |  |  |
| Suspension            | Over slung 3 leaf spring suspension                                                                                               |  |  |
| Tyres                 | 560/60x22.5 169 K New Tyres                                                                                                       |  |  |
| Braking               | Air & Hydraulic braking system with load sensing air                                                                              |  |  |
| Lighting              | - Fully legal LED commercial road lighting system<br>- Front and side marker lights<br>- Rear stop/tail/indicator/flashing lights |  |  |
| Tipping               | Twin 3 stage chrome plated tipping rams                                                                                           |  |  |
| Paint                 | Twin pack polyurethane paint                                                                                                      |  |  |