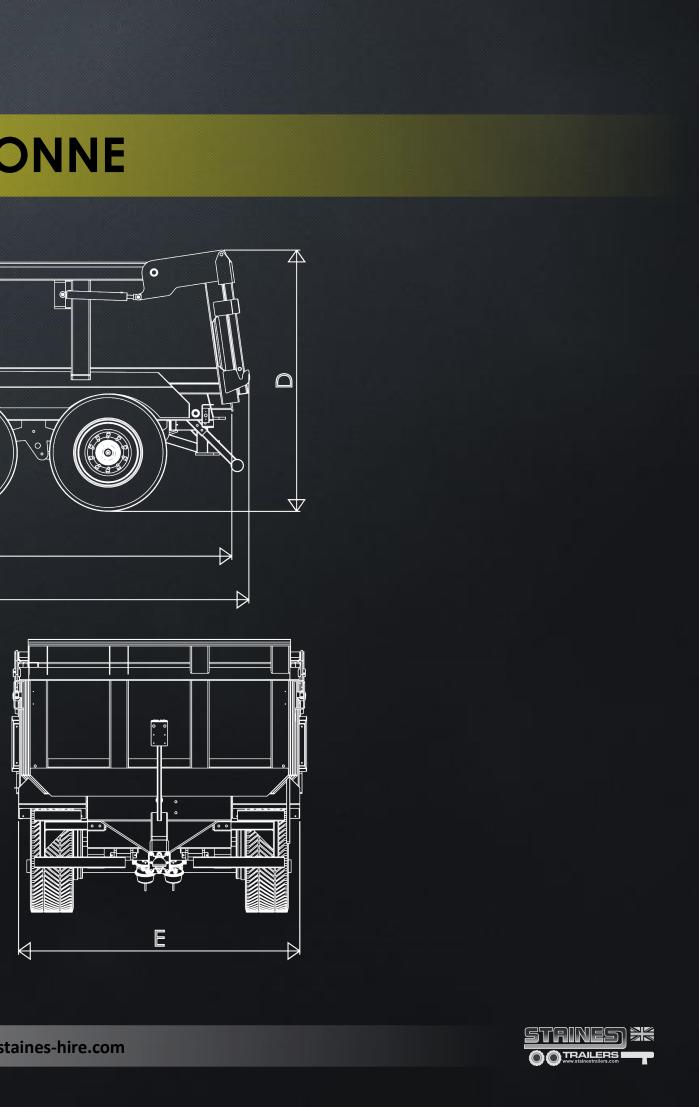

### **MULTI-PURPOSE DUMP TRAILER—18 TONNE**

| <u>MP18</u>                  | <u>Ref</u> |             |
|------------------------------|------------|-------------|
| Body Length (average inside) | A          | 5520mm      |
| Overall Length               | В          | 7230mm      |
| Bed Height (inside)          | С          | 1100mm      |
| Overall Height               | D          | 2375mm      |
| Tapering body width          | E          | 2370-2600mm |
| Tapering body Width (inside) |            | 2200-2370mm |