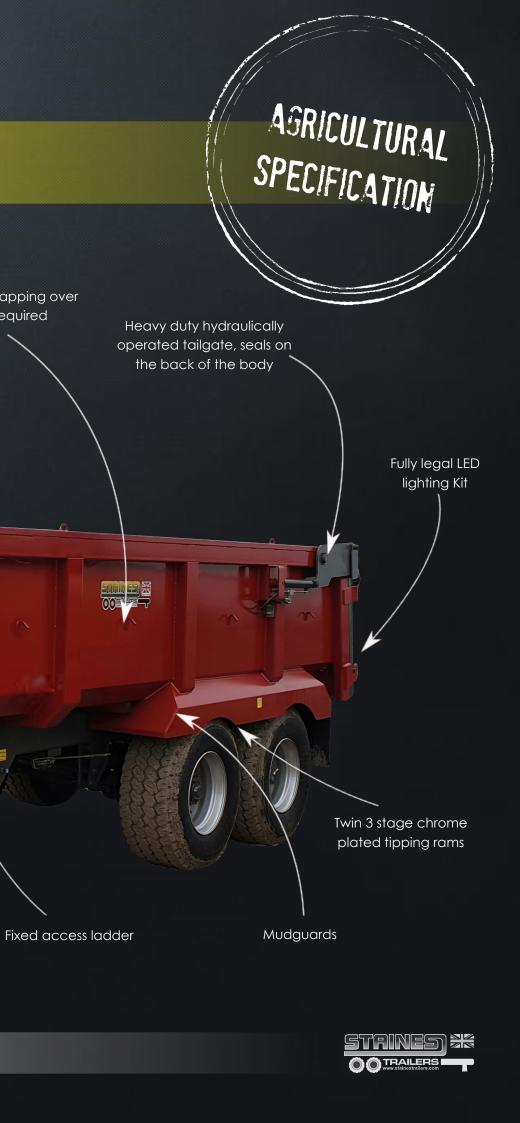

To protect against wear and tear out MP18 are built with 5mm sides, reinforced channels and heavy-gauge flooring, making for a really strong and practical trailer.

| TRAILER SPECIFICATION |                                                                                                                    |  |  |
|-----------------------|--------------------------------------------------------------------------------------------------------------------|--|--|
| Model                 | MP18-A                                                                                                             |  |  |
| Carrying Capacity     | 18,000kg                                                                                                           |  |  |
| Cubic Capacity        | 14m³                                                                                                               |  |  |
| Floor                 | 8mm Mild Steel                                                                                                     |  |  |
| Sides                 | 5mm Mild Steel                                                                                                     |  |  |
| Trailer Chassis       | 250 x 150 x 10mm RHS                                                                                               |  |  |
| Axles                 | Commercial 10 stud axles                                                                                           |  |  |
| Suspension            | Commercial parabolic mono leaf                                                                                     |  |  |
| Tyres                 | 445/65R 22.5                                                                                                       |  |  |
| Braking               | Air & Hydraulic braking system                                                                                     |  |  |
| Lighting              | Fully road legal LED lighting kit<br>Rear stop/ tail / Indicator/ Flashing light<br>Front & Side LED marker lights |  |  |
| Paint                 | Twin pack, high gloss polyurethane paint                                                                           |  |  |

Galvanised stone Swan neck to securely & guard neatly store cables. c/w removable air coils Sturdy drawbar with K80 ball & spoon hitch

Lashing links for strapping over

your load. If required