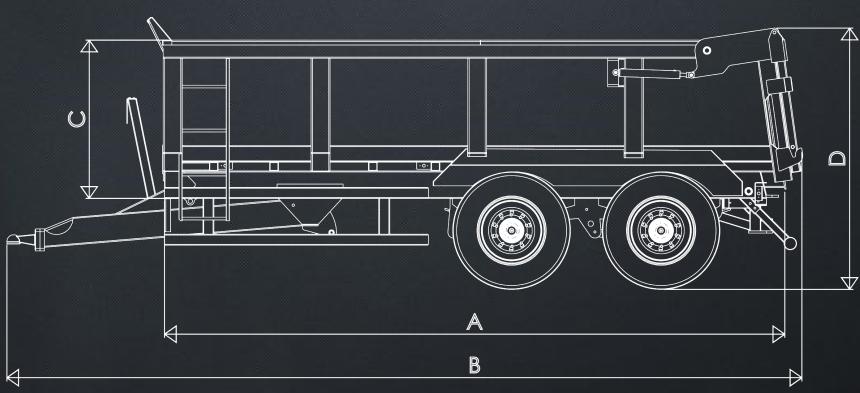

### **MULTI-PURPOSE DUMP TRAILER—18 TONNE**

| <u>MP18</u>                  | <u>Ref</u> |             |
|------------------------------|------------|-------------|
| Body Length (average inside) | A          | 5520mm      |
| Overall Length               | В          | 7230mm      |
| Bed Height (inside)          | С          | 1100mm      |
| Overall Height               | D          | 2375mm      |
| Tapering body width          | E          | 2370-2600mm |
| Tapering body Width (inside) |            | 2200-2370mm |