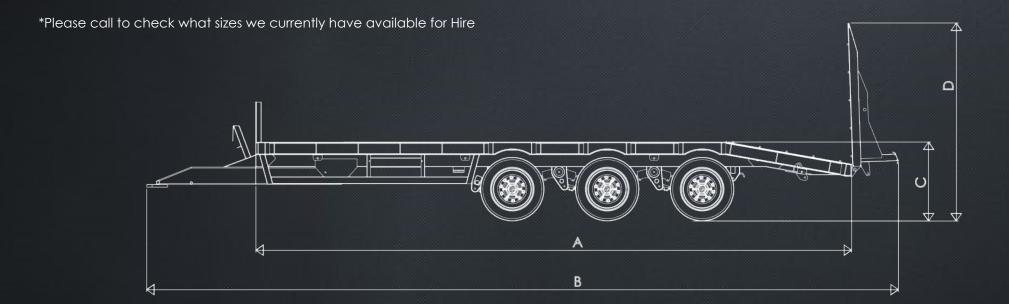

## STAINES PT32

## TRI-AXLE PLANT TRAILER WITH HYDRAULIC RAMPS

| <u>PT32</u>        | <u>Ref</u> | <u>26ft</u> | <u>27ft</u> | <u>28ft</u> | <u>30ft</u> | <u>32ft</u> | <u>33ft</u> | <u>36ft</u> |
|--------------------|------------|-------------|-------------|-------------|-------------|-------------|-------------|-------------|
| Body Length        | Α          | 7925mm      | 8230mm      | 8535mm      | 9145mm      | 9754mm      | 10,058mm    | 10,973mm    |
| Overall Length     | В          | 10,166mm    | 10,471mm    | 10,776mm    | 11,386mm    | 11,995mm    | 12,300mm    | 13,214mm    |
| Bed Height Laden   | С          | 1112mm      |
| Bed Height Unladen | С          | 1124.5mm    |
| Overall Height     | D          | 2710mm      |
| Body Width         | Е          | 2500mm      |
| Headboard Height   | F          | 600mm       |
| Ramp Width         | G          | 900mm       |