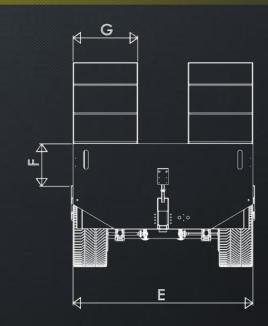

## STAINES PT32

## TRI-AXLE PLANT TRAILER WITH HYDRAULIC RAMPS

| <u>PT32</u>        | <u>Ref</u> | <u>26ft</u> | <u>27ft</u> | <u>28ft</u> | <u>30ft</u> | <u>32ft</u> | <u>33ft</u> | <u>36ft</u> |
|--------------------|------------|-------------|-------------|-------------|-------------|-------------|-------------|-------------|
| Body Length        | Α          | 7925mm      | 8230mm      | 8535mm      | 9145mm      | 9754mm      | 10,058mm    | 10,973mm    |
| Overall Length     | В          | 10,166mm    | 10,471mm    | 10,776mm    | 11,386mm    | 11,995mm    | 12,300mm    | 13,214mm    |
| Bed Height Laden   | С          | 1112mm      |
| Bed Height Unladen | С          | 1124.5mm    |
| Overall Height     | D          | 2710mm      |
| Body Width         | Е          | 2500mm      |
| Headboard Height   | F          | 600mm       |
| Ramp Width         | G          | 900mm       |