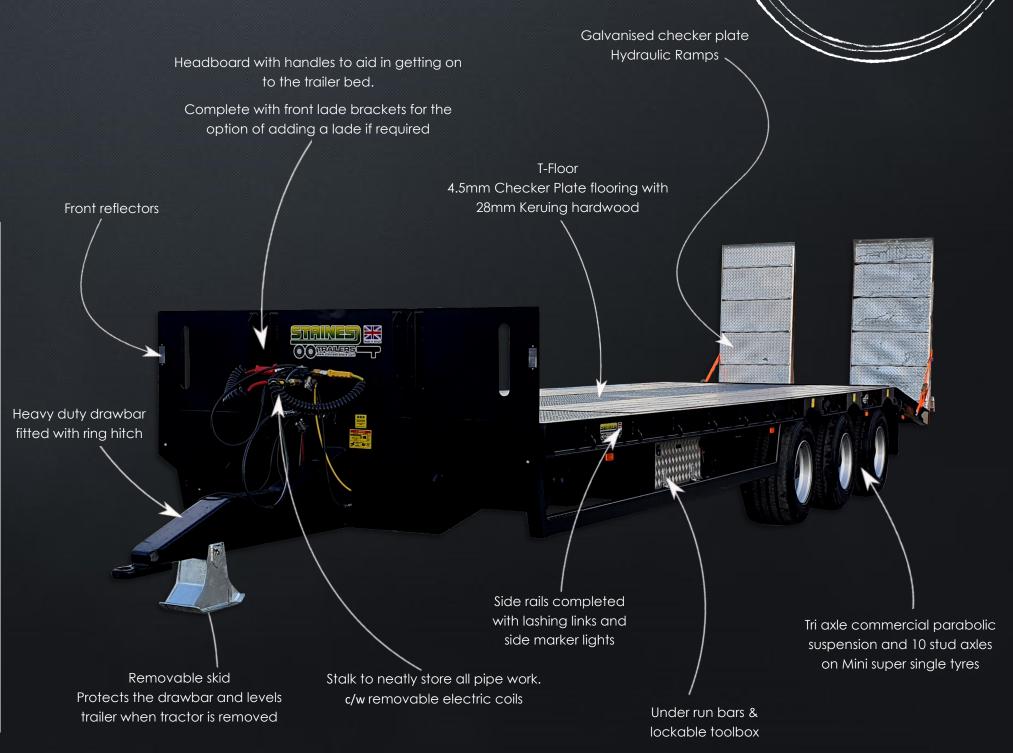

## STAINES PT32

## TRI-AXLE PLANT TRAILER WITH HYDRAULIC RAMPS

AGRICULTURAL SPECIFICATION

Our Staines Tri axle plant trailers are manufactured using a heavy duty chassis, sturdy drawbar and T-floor finish. The robust design allows for the transportation of various types of cumbersome machinery, plant and equipment effortlessly.

Our 6ft hydraulic ramps along with our 6ft 10 degree fixed beaver tail allow for the ease of tracking equipment up onto the trailer.

| TRAILER SPECIFICATION |                                                                                                                    |  |  |  |  |  |
|-----------------------|--------------------------------------------------------------------------------------------------------------------|--|--|--|--|--|
| Model                 | PT32-A                                                                                                             |  |  |  |  |  |
| Carrying Capacity     | 32,000 Kg                                                                                                          |  |  |  |  |  |
| Floor                 | T-Floor                                                                                                            |  |  |  |  |  |
| Sides                 | 180 x 75 x 20.3kg PFC                                                                                              |  |  |  |  |  |
| Ramp Type             | Hydraulic Ramps                                                                                                    |  |  |  |  |  |
| Trailer Chassis       | 250 x 150 x 8mm RHS                                                                                                |  |  |  |  |  |
| Axles                 | Commercial 10 stud axles                                                                                           |  |  |  |  |  |
| Suspension            | Commercial parabolic mono leaf suspension                                                                          |  |  |  |  |  |
| Tyres                 | 445 / 45/ R22.5                                                                                                    |  |  |  |  |  |
| Braking               | Air and hydraulic braking systems with load sensing ait only                                                       |  |  |  |  |  |
| Lighting              | Fully road legal LED lighting kit<br>Rear stop/ tail / Indicator/ Flashing light<br>Front & Side LED marker lights |  |  |  |  |  |
| Paint                 | Twin pack, high gloss polyurethane paint                                                                           |  |  |  |  |  |