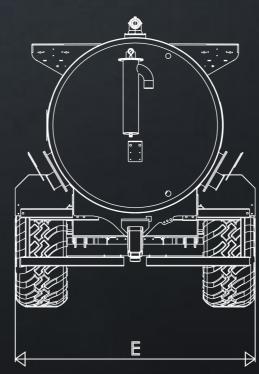

## 2500 GALLON WATER BOWSER

| <u>WB2500</u>          | <u>Ref</u> |        |
|------------------------|------------|--------|
| Tank Length            | Α          | 4700mm |
| Overall Length         | В          | 6622mm |
| Tank Outer Diameter    | С          | 1914mm |
| Tank Inner Diameter    |            | 1902mm |
| Trailer body Width     | D          | 2938mm |
| Overall Trailer Height | Е          | 2615mm |