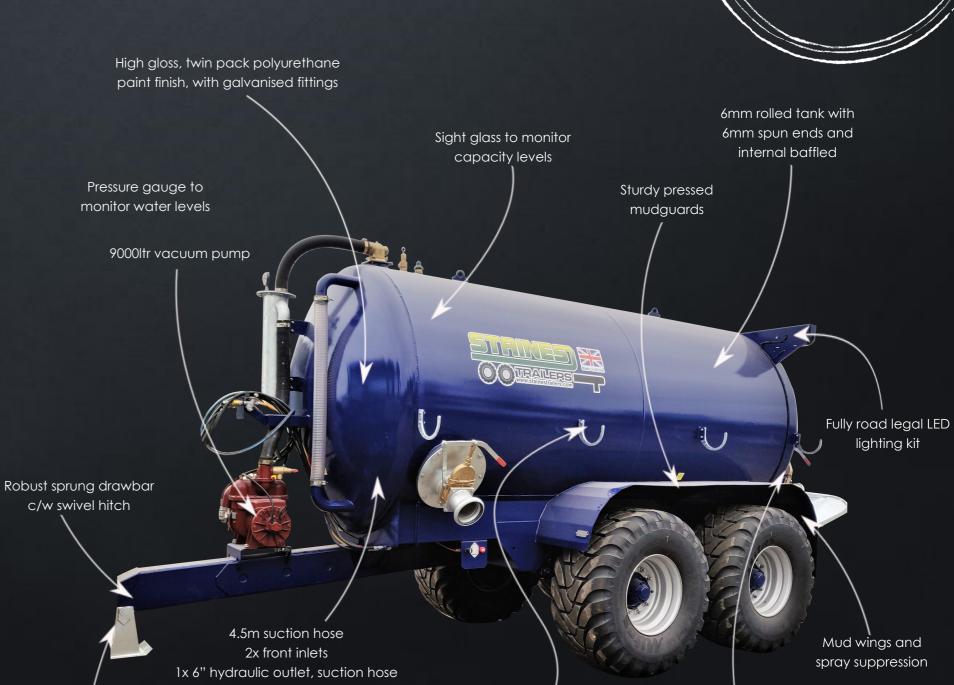

## 2500 GALLON WATER BOWSER

Our Staines 2,500 gallon water bowser are perfect addition to any fleet, ideal for uses in quarries, construction sites and other civil engineering projects. Designed with a PTO driven pump for powered discharge and a PTO driven vacuum pump for suction loading,

Our Water Bowsers are all mounted on a heavy duty RHS chassis, with commercial 10 stud axles and multi-leaf parabolic suspension.

| TRAILER SPECIFICATION |                                                                                                                                                                   |  |  |
|-----------------------|-------------------------------------------------------------------------------------------------------------------------------------------------------------------|--|--|
| Model                 | WB2500                                                                                                                                                            |  |  |
| Carrying Capacity     | 2,500 Gallon                                                                                                                                                      |  |  |
| Trailer Chassis       | 250 x 150 x 6mm RHS                                                                                                                                               |  |  |
| Axles                 | 10 stud commercial axles—180mm brakes                                                                                                                             |  |  |
| Suspension            | Multi-leaf parabolic suspension                                                                                                                                   |  |  |
| Tyres                 | 560/60 R22.5                                                                                                                                                      |  |  |
| Braking               | Air braking system with load sensing on air.<br>Failsafe system<br>Ratchet style park brake                                                                       |  |  |
| Lighting              | Fully legal commercial road lighting kit Connection to tractor Rear stop/ tail/ indicator/ flashing lights Front & Side marker lights Number plate holder & light |  |  |
| Paint                 | Twin pack polyurethane paint, high gloss                                                                                                                          |  |  |
| Extras                | Sprung drawbar<br>Dribble bar<br>Hydraulic pump<br>Spinning Disk<br>Rain gun                                                                                      |  |  |

Hooked clamps, for hoses/pipes

to store during transport

2 x rear inlets

1 x manual valve quick

fit attachment

Removable skid