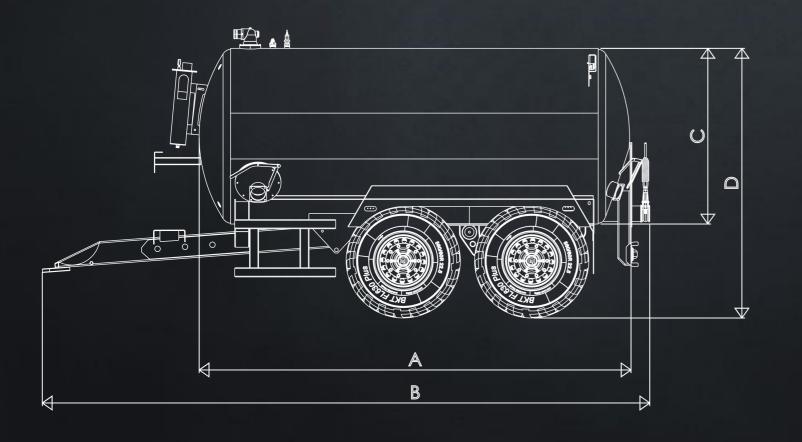

## 2500 GALLON WATER BOWSER

| <u>WB2500</u>          | <u>Ref</u> |        |
|------------------------|------------|--------|
| Tank Length            | Α          | 4700mm |
| Overall Length         | В          | 6622mm |
| Tank Outer Diameter    | С          | 1914mm |
| Tank Inner Diameter    |            | 1902mm |
| Trailer body Width     | D          | 2938mm |
| Overall Trailer Height | Е          | 2615mm |