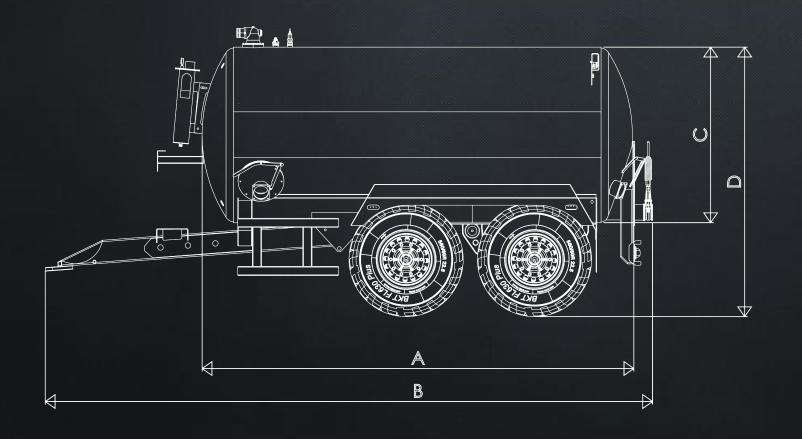

## WATER BOWSER—DUST SUPRESSION

| <u>WBDS</u>            | <u>Ref</u> |        |
|------------------------|------------|--------|
| Tank Length            | Α          | 4700mm |
| Overall Length         | В          | 6622mm |
| Tank Outer Diameter    | С          | 1914mm |
| Tank Inner Diameter    |            | 1902mm |
| Trailer body Width     | D          | 2938mm |
| Overall Trailer Height | Е          | 2615mm |