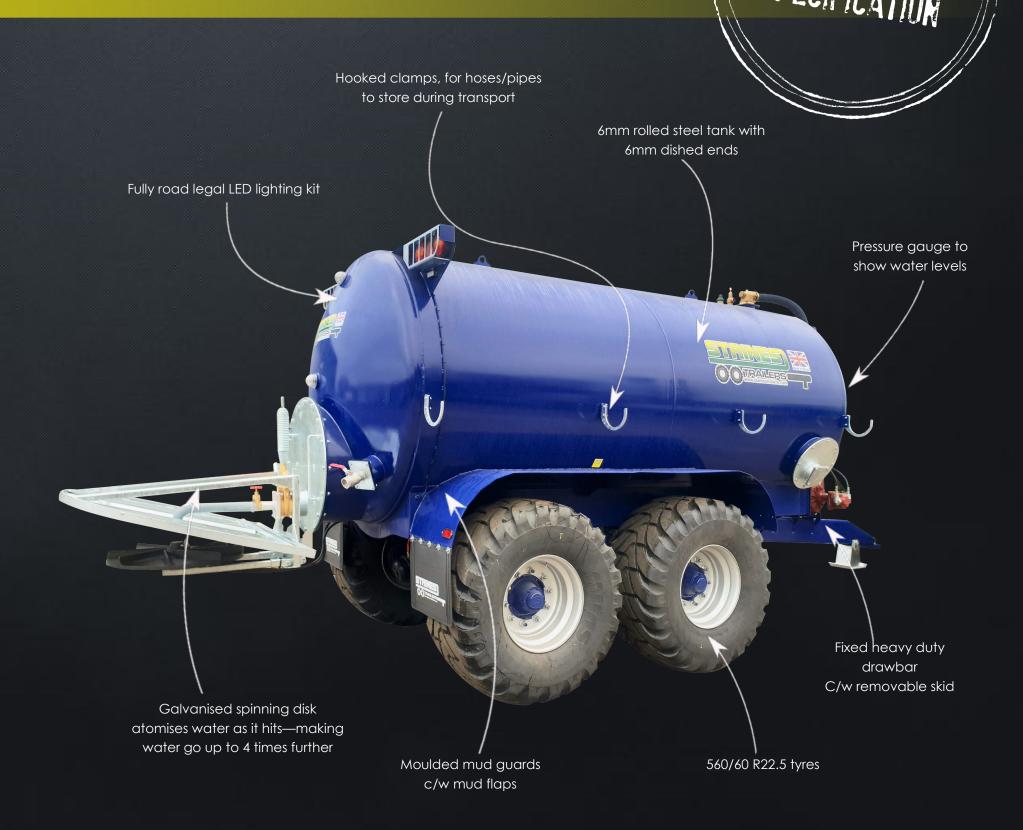

## **WATER BOWSER—DUST SUPRESSION**

Our Staines dust suppression water bowser are ideal for use in quarries, construction sites and other civil engineering projects.

They have a PTO driven pump for powered discharge and a PTO driven vacuum pump for suction loading.

This 2,500 litre tanker with spinning disc attachment allows a full tank to last up to 90 minuets. Helping you implement best practice when it comes to environmental management on all sites.

| TRAILER SPECIFICATION |                                                                                                                                                                   |  |  |
|-----------------------|-------------------------------------------------------------------------------------------------------------------------------------------------------------------|--|--|
| Model                 | WBDS-S                                                                                                                                                            |  |  |
| Carrying Capacity     | 2,500-4,000 Gallon                                                                                                                                                |  |  |
| Trailer Chassis       | 250 x 150 x 6mm RHS                                                                                                                                               |  |  |
| Axles                 | 10 stud commercial axles—180mm brakes                                                                                                                             |  |  |
| Suspension            | Multi-leaf parabolic suspension                                                                                                                                   |  |  |
| Tyres                 | 560/60 R22.5                                                                                                                                                      |  |  |
| Braking               | Air braking system with load sensing on air.<br>Failsafe system<br>Ratchet style park brake                                                                       |  |  |
| Lighting              | Fully legal commercial road lighting kit Connection to tractor Rear stop/ tail/ indicator/ flashing lights Front & Side marker lights Number plate holder & light |  |  |
| Paint                 | Twin pack polyurethane paint                                                                                                                                      |  |  |
| Extras                | Sprung drawbar<br>Dribble bar<br>Hydraulic pump                                                                                                                   |  |  |