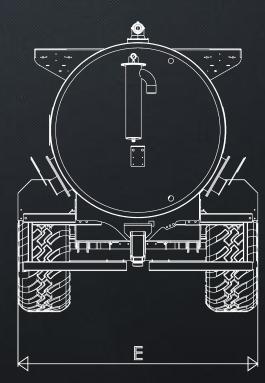

## WATER BOWSER—DUST SUPRESSION

| <u>WBDS</u>            | <u>Ref</u> |        |
|------------------------|------------|--------|
| Tank Length            | Α          | 4700mm |
| Overall Length         | В          | 6622mm |
| Tank Outer Diameter    | С          | 1914mm |
| Tank Inner Diameter    |            | 1902mm |
| Trailer body Width     | D          | 2938mm |
| Overall Trailer Height | Е          | 2615mm |