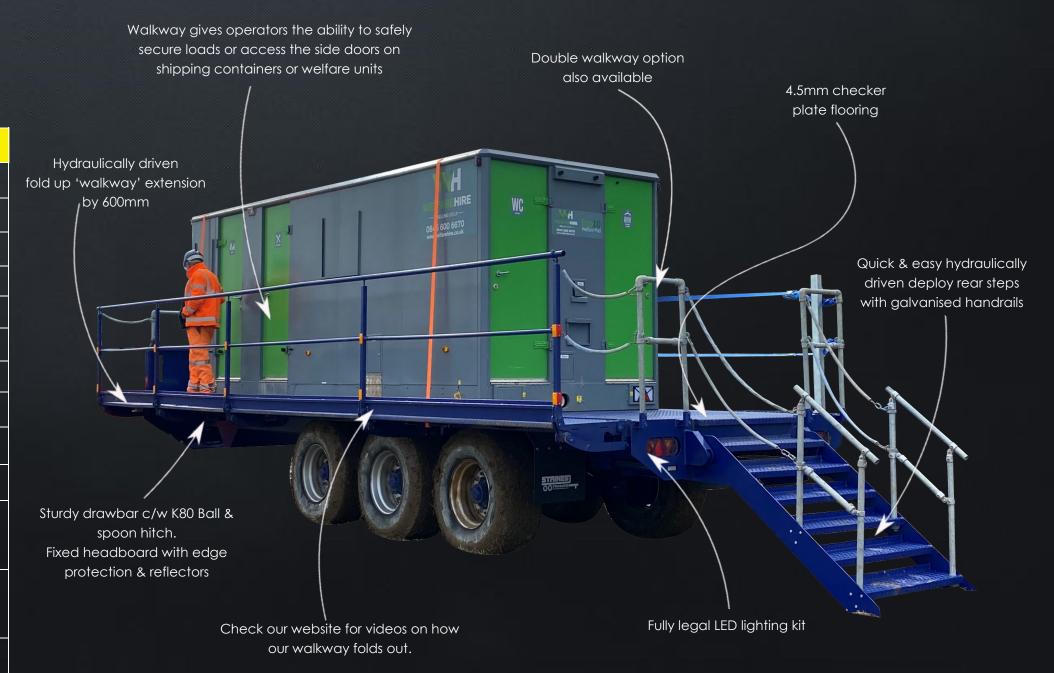

## TRI-AXLE WALKWAY TRAILER

Our bespoke Staines Walkway Trailer, was manifested to help solve a transport site issue - we aimed at increasing efficiency, safety and reliability, while offering 180-360 degree access to the main central area of the trailer, Earning us the honour of being awarded the winner of the 2018 Technical Innovation award at the HPC Excellence Awards.

Our walkway trailers are perfect if you are needing to move large usable units around a site, where they will only be stationary for a short period, till they get move on to their next location. Allowing you to leave your unit on the trailer.

Available as a singular or double walkway.

| TRAILER SPECIFICATION |                                                                                                                    |
|-----------------------|--------------------------------------------------------------------------------------------------------------------|
| Model                 | WW32-1                                                                                                             |
| Carrying Capacity     | 32,000 kg                                                                                                          |
| Trailer Width         | 2500mm (+600 or 1200mm)                                                                                            |
| Trailer Length        | 40ft                                                                                                               |
| Floor                 | 4.5mm checker plate                                                                                                |
| Side Rails            | 180 x 75 x 20 kg PFC                                                                                               |
| Trailer Chassis       | 250 x 150 x 8mm RHS                                                                                                |
| Axles                 | Commercial 10 stud axles                                                                                           |
| Suspension            | Commercial parabolic monoleaf suspension                                                                           |
| Tyres                 | 445/65 x R22.5                                                                                                     |
| Braking               | Air only braking with load sensing<br>420 x 180 brakes<br>EBS (Electronic Braking System)                          |
| Lighting              | Fully road legal LED lighting kit<br>Rear stop/ tail / Indicator/ Flashing light<br>Front & Side LED marker lights |
| Paint                 | Twin pack, high gloss polyurethane paint                                                                           |